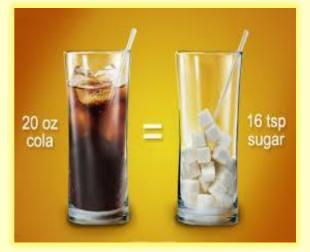

### 6. TAP WATER

IT CONTAINS CHEMICALS LIKE CHLORINE, LEAD, CADMIUM, ORGANIC POLLUTANTS ETC.

DO YOU KNOW ? IN YOUR FAVORITE DRINK THE SUGAR IS EQUIVALENT TO 16 PACKETS OF SUGAR.