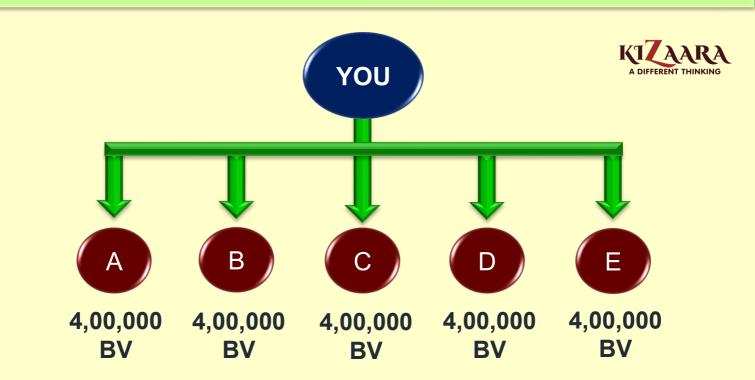

## **HOUSE INCENTIVE\***

{ 1.5% OF THE TOTAL MONTHLY BV TURNOVER OF THE COMPANY }

IN YOUR TEAM:- AS SOON AS THERE IS A BUSINESS OF 4 - 4 LAKH BV IN EVERY MONTH FROM 5 DIFFERENT TEAMS, THEN YOU GET 1.5% HOUSE INCENTIVE OF THE TOTAL BV TURNOVER OF THE COMPANY ACCORDING TO THE FORMULA GIVEN BELOW.