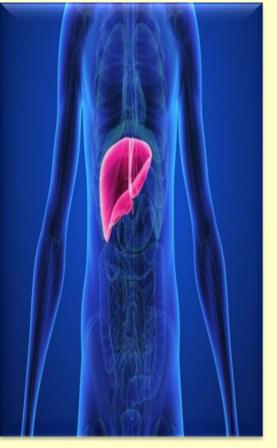

### LIVER PROBLEM

ONE OUT OF EVERY FIVE PEOPLE IN THE STATE HAS SOME PROBLEM. AN ESTIMATED 30,000 PEOPLE DIE EACH YEAR FROM TERMINAL LIVER DISEASE AND LIVER CANCER, ESTIMATED BY LIVER COMPLICATIONS. LIVER DISEASES ARE ONE OF THE TOP 10 CAUSES OF DEATH. PEOPLE OF ALL AGE GROUPS ARE AFFECTED BY THIS PROBLEM IN INDIA. A DATA DOCTOR WANTS TO THROW LIGHT ON WORLD LIVER DAY.

### AYUR LIVER CARE 1

AYUR LIVER CARE 1 CAN BE USED TO CURE LIVER DISEASES. THE LIVER IS A FOOTBALL-SHAPED ORGAN. LIVER DISEASE CAN BE GENETIC. OR DUE TO MANY FACTORS THAT DAMAGE THE LIVER, SUCH AS VIRUSES AND ALCOHOL USE ALSO CAUSE DISEASE. OBESITY IS ALSO ASSOCIATED WITH LIVER DAMAGE. OVER TIME, LIVER DAMAGE LEADS TO CIRRHOSIS. IN WHICH THE LIVER GRADUALLY STARTS DETERIORATING. AND THE LIVER DOES NOT FUNCTION NORMALLY. AND IN THIS PROCESS, SCRATCH MARKS ARE FORMED ON THE SCAR TISSUES. THIS SCAR TISSUE DESTROYS HEALTHY TISSUE. DUE TO WHICH THE FLOW OF BLOOD IN THE LIVER IS REDUCED. DUE TO WHICH MOST OF THE LIVER FAILS AND CAN BE LIFE THREATENING.