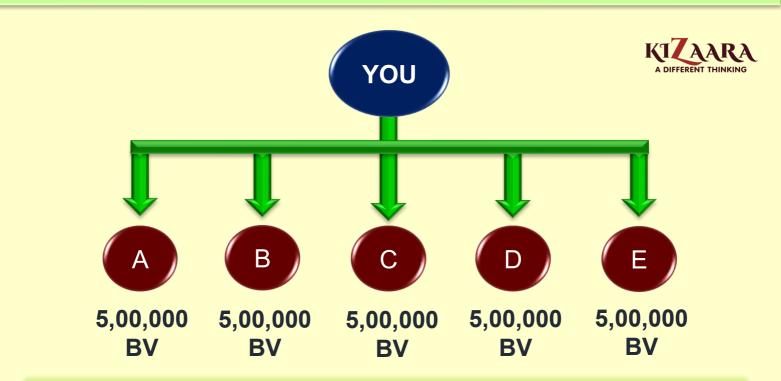

## **TRAVEL INCENTIVE\***

{ 2% OF THE TOTAL MONTHLY BV TURNOVER OF THE COMPANY }

IN YOUR TEAM:- AS SOON AS THERE IS A BUSINESS OF 1 - 1 LAKH BV IN EVERY MONTH FROM 3 DIFFERENT TEAMS, THEN YOU GET 2% TRAVEL INCENTIVE OF THE TOTAL BV TURNOVER OF THE COMPANY ACCORDING TO THE FORMULA GIVEN BELOW.

**TRAVEL INCENTIVE = 2% OF COMPANY'S MONTHLY BV TURNOVER** 

TOTAL NO. OF TRAVEL INCENTIVE ACHIEVERS

YOU CAN EARN UNLIMITED TRAVEL INCENTIVE

## **BIKE INCENTIVE\***

{ 2% OF THE TOTAL MONTHLY BV TURNOVER OF THE COMPANY }

IN YOUR TEAM:- AS SOON AS THERE IS A BUSINESS OF 2 - 2 LAKH BV IN EVERY MONTH FROM 4 DIFFERENT TEAMS, THEN YOU GET 2% BIKE INCENTIVE OF THE TOTAL BV TURNOVER OF THE COMPANY ACCORDING TO THE FORMULA GIVEN BELOW.

BIKE INCENTIVE = 2% OF COMPANY'S MONTHLY BV TURNOVER

TOTAL NO. OF BIKE INCENTIVE ACHIEVERS

YOU CAN EARN UNLIMITED BIKE INCENTIVE

## **CAR INCENTIVE\***

{ 1.5% OF THE TOTAL MONTHLY BV TURNOVER OF THE COMPANY }

IN YOUR TEAM:- AS SOON AS THERE IS A BUSINESS OF 3 - 3 LAKH BV IN EVERY MONTH FROM 5 DIFFERENT TEAMS, THEN YOU GET 1.5% CAR INCENTIVE OF THE TOTAL BV TURNOVER OF THE COMPANY ACCORDING TO THE FORMULA GIVEN BELOW.

CAR INCENTIVE = 1.5% OF COMPANY'S MONTHLY BV TURNOVER

TOTAL NO. OF CAR INCENTIVE ACHIEVERS

YOU CAN EARN UNLIMITED CAR INCENTIVE

## **HOUSE INCENTIVE\***

{ 1.5% OF THE TOTAL MONTHLY BV TURNOVER OF THE COMPANY }

IN YOUR TEAM:- AS SOON AS THERE IS A BUSINESS OF 4 - 4 LAKH BV IN EVERY MONTH FROM 5 DIFFERENT TEAMS, THEN YOU GET 1.5% HOUSE INCENTIVE OF THE TOTAL BV TURNOVER OF THE COMPANY ACCORDING TO THE FORMULA GIVEN BELOW.

HOUSE INCENTIVE = 1.5% OF COMPANY'S MONTHLY BV TURNOVER

TOTAL NO. OF HOUSE INCENTIVE ACHIEVERS

YOU CAN EARN UNLIMITED HOUSE INCENTIVE

## **LOYALTY INCENTIVE\***

{ 1% OF THE TOTAL BV TURNOVER OF THE COMPANY FOR EACH YEAR (APRIL 1 TO MARCH 31) }

IN YOUR TEAM:- AS SOON AS THERE IS A BUSINESS OF 5 - 5 LAKH BV IN ANY 3 MONTHS OF THE YEAR FROM 5 DIFFERENT TEAMS, THEN YOU GET 1% LOYALTY INCENTIVE OF THE COMPANY'S ANNUAL TOTAL BV TURNOVER ACCORDING TO THE FORMULA GIVEN BELOW.

LOYALTY INCENTIVE = 1% OF COMPANY'S ANNUAL BV TURNOVER

TOTAL NO. OF LOYALTY INCENTIVE ACHIEVERS

YOU CAN EARN UNLIMITED LOYALTY INCENTIVE