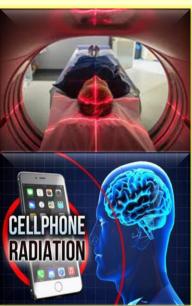

# SODA, POP, CARBONATED BEVERAGES, SWEET BEVERAGES

# **IS THIS YOUR FAVOURITE DRINK...?**