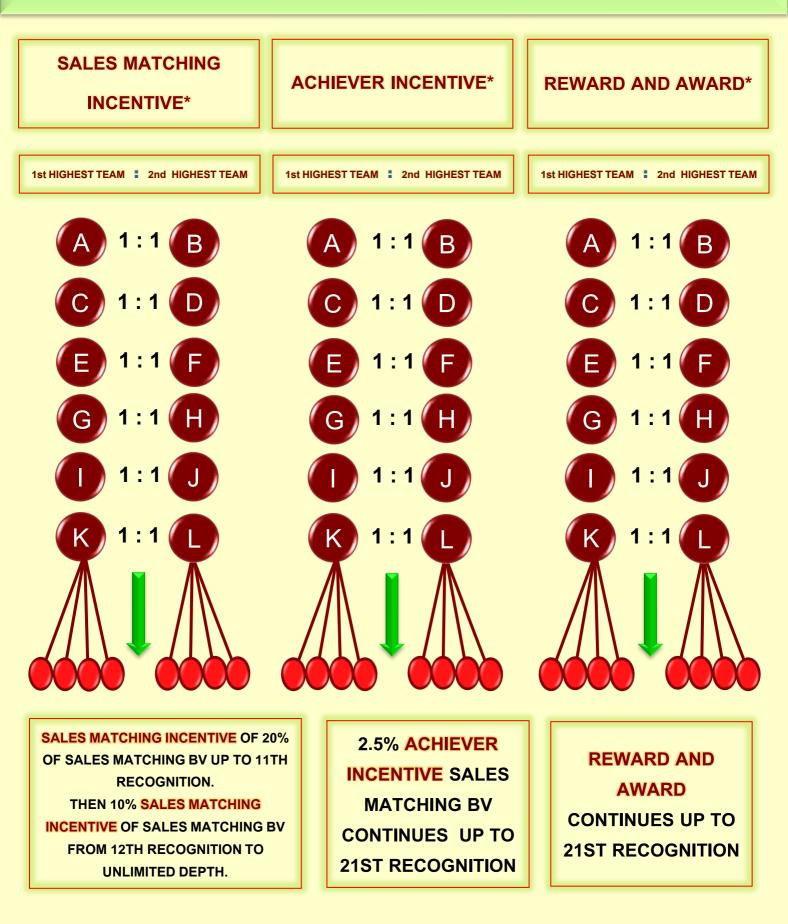

#### TOTAL PAID SALES MATCHING = 22,500 BV

#### **CARRY FORWARD SALES = 1,550 BV**

**SALES MATCHING INCENTIVE** OF 20% OF SALES MATCHING BV UP TO 11TH RECOGNITION. THEN 10% **SALES MATCHING INCENTIVE** OF SALES MATCHING BV FROM 12TH RECOGNITION TO UNLIMITED DEPTH.