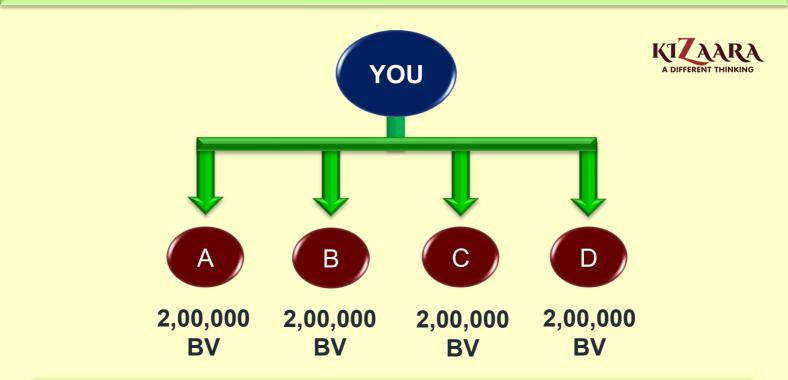

## **BIKE INCENTIVE\***

{ 2% OF THE TOTAL MONTHLY BV TURNOVER OF THE COMPANY }

IN YOUR TEAM:- AS SOON AS THERE IS A BUSINESS OF 2 - 2 LAKH BV IN EVERY MONTH FROM 4 DIFFERENT TEAMS, THEN YOU GET 2% BIKE INCENTIVE OF THE TOTAL BV TURNOVER OF THE COMPANY ACCORDING TO THE FORMULA GIVEN BELOW.