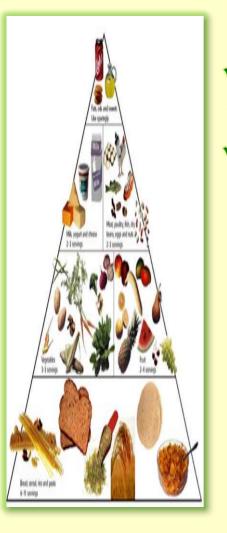

# **7 ELEMENTS OF BODY**

SEVEN NUTRIENTS SUCH AS WATER, CARBOHYDRATE, FAT, PROTEIN AS WELL AS VITAMINS, MINERALS, AND FIBER ARE NEEDED TO KEEP OUR BODY'S HEALTH RIGHT, BUT MANY OF US ASSUME ADEQUATE AMOUNTS OF WATER, CARBOHYDRATES AND FATS.

BUT MANY OF US CONSUME PROTEIN, VITAMINS, AND FIBER ALMOST UNACCOUNTED FOR. OUR LEADING HEALTH ORGANIZATIONS SUCH AS WHO (WORLD HEALTH ORGANIZATION), ICMR (INDIAN COUNCIL OF MEDICAL RESEARCH) AND NIN (NATIONAL INSTITUTE OF NUTRITION) RECOMMEND INCORPORATING THESE NUTRIENTS IN ABUNDANT FOOD DAILY FOR GOOD HEALTH.

# FROM LACK OF 7 ELEMENTS OF THE BODY..?

WHAT HAPPENS WHEN THE BALANCE OF WATER, CARBOHYDRATES, FATS, PROTEINS, VITAMINS, MINERALS AND FIBER IN THE BODY DETERIORATES.

FOLLOWING ARE THE RELATED DISEASES:-DIABETES, BLOOD PRESSURE, DIGESTIVE SYSTEM DISORDER, NERVOUS SYSTEM DISORDER, HEART DISEASE, ARTHRITIS (BONE & JOINT DISORDER), BLINDNESS (EYE PROBLEM), BODY INFECTION (BODY ACHES), LOSS OF MEMORY, HAIR LOSS ETC.