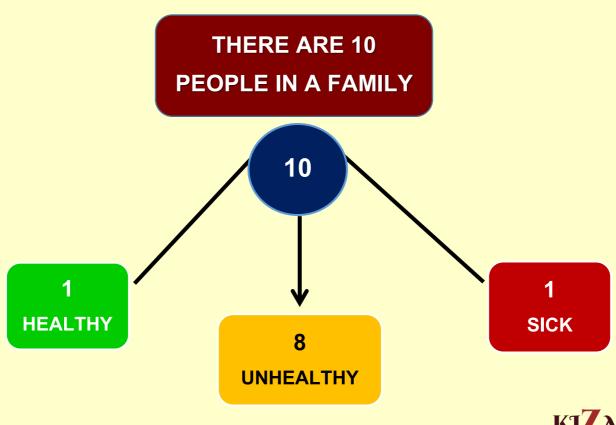

# **A SIGNS FOR INDIANS**

- INDIA IS CALLED THE CAPITAL OF DIABETES IN THE WORLD.
- ✤ INDIA IS CALLED THE CAPITAL OF CANCER IN THE WORLD.
- ✤ 67% OF INDIANS DIE OF HEART DISEASE.
- 85% OF INDIANS ARE AFFECTED BY DIGESTIVE SYSTEM DISEASE.
- 1 IN 6 INDIANS ARE AFFECTED BY MENTAL DISORDERS.