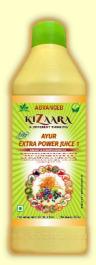

#### AYUR EXTRA POWER JUICE CARE 1

**AYUR EXTRA POWER JUICE 1** IS USEFUL IN INCREASING MUSCLE POWER. IT CAN HELP IN PHYSICAL WEAKNESS, MENTAL WEAKNESS, REDUCE SKIN WRINKLES, CONTROL BLOOD SUGAR, REDUCE CHOLESTEROL, KEEP HEART HEALTHY, PREVENT CANCER, RELIEVE BREATHING PROBLEM, CURE IMPOTENCY, SEXUAL WEAKNESS, SEXUAL DISORDERS, IMPROVE PHYSICAL STRENGTH AND INCREASE SEXUAL POWER AND MUSCLE STRENGTH, INCREASE SPERM COUNT AND SPERM QUALITY AND KEEP YOUNG TILL MORE THAN 100 YEARS AND FIGHT DISEASES, INCREASE IMMUNE SYSTEM AND IMPROVE REGENERATED CELLS FOR OUR WHOLE HUMAN BODY.