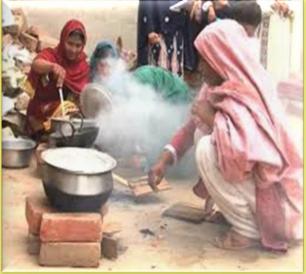

### **GENETICALLY MODIFIED CROPS**

✓ TOXIC PESTICIDES FROM GM FOOD CROPS FOUND IN SOIL WITH LOW NUTRIENT LEVELS IN UNBORN BABIES. TOXIC PESTICIDES THAT ARE ADDED TO GENETICALLY MODIFIED FOOD CROPS, RECORDED IN THE BLOOD OF PREGNANT WOMEN AND THEIR UNBORN BABIES. (TIMES OF INDIA)

# **TOXIC MIXTURE IN THE BODY (PESTICIDE)**

# WE ARE ALSO EATING CHEMICALS IN FOOD.

THINK IF THIS TOXIC PESTICIDE IS SO HARMFUL FOR BREATHING. SO WOULDN'T IT BE HARMFUL TO OUR FOOD? CERTAINLY WILL BE VERY HARMFUL.

# EACH YEAR BY THE WORLD HEALTH ORGANIZATION (WHO) ESTIMATES 10.7 MILLION CASES OF TOXIC PESTICIDES OCCUR AND IT CAUSES 3,70,000 DEATHS EVERY YEAR.