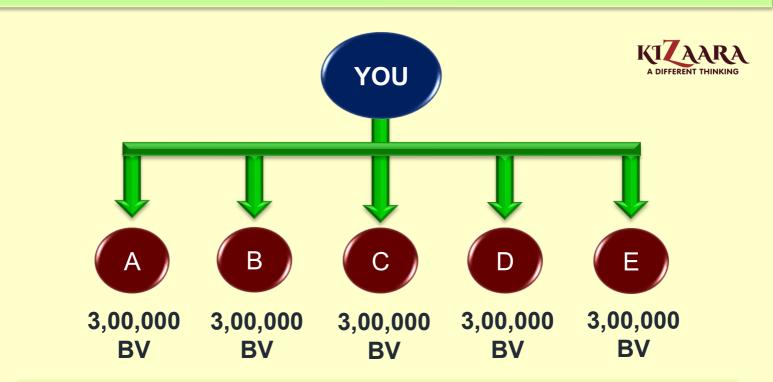

## **CAR INCENTIVE\***

{ 1.5% OF THE TOTAL MONTHLY BV TURNOVER OF THE COMPANY }

IN YOUR TEAM:- AS SOON AS THERE IS A BUSINESS OF 3 - 3 LAKH BV IN EVERY MONTH FROM 5 DIFFERENT TEAMS, THEN YOU GET 1.5% CAR INCENTIVE OF THE TOTAL BV TURNOVER OF THE COMPANY ACCORDING TO THE FORMULA GIVEN BELOW.