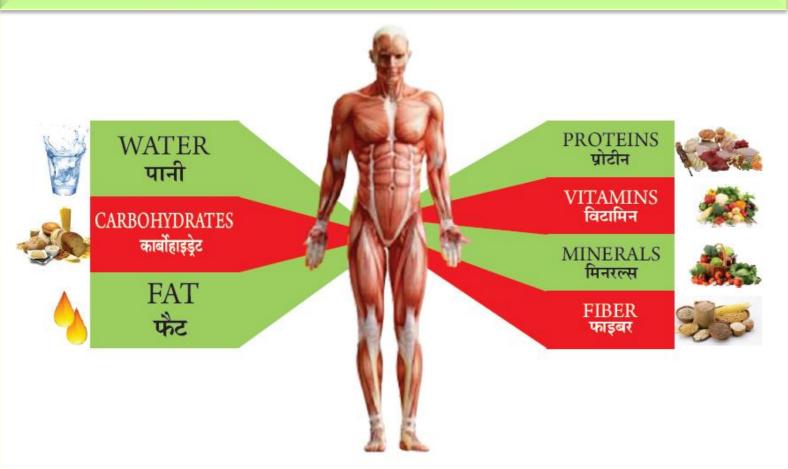

# **7 ELEMENTS OF BODY**

SEVEN NUTRIENTS SUCH AS WATER, CARBOHYDRATE, FAT, PROTEIN AS WELL AS VITAMINS, MINERALS, AND FIBER ARE NEEDED TO KEEP OUR BODY'S HEALTH RIGHT, BUT MANY OF US ASSUME ADEQUATE AMOUNTS OF WATER, CARBOHYDRATES AND FATS.

BUT MANY OF US CONSUME PROTEIN, VITAMINS, AND FIBER ALMOST UNACCOUNTED FOR. OUR LEADING HEALTH ORGANIZATIONS SUCH AS WHO (WORLD HEALTH ORGANIZATION), ICMR (INDIAN COUNCIL OF MEDICAL RESEARCH) AND NIN (NATIONAL INSTITUTE OF NUTRITION) RECOMMEND INCORPORATING THESE NUTRIENTS IN ABUNDANT FOOD DAILY FOR GOOD HEALTH.