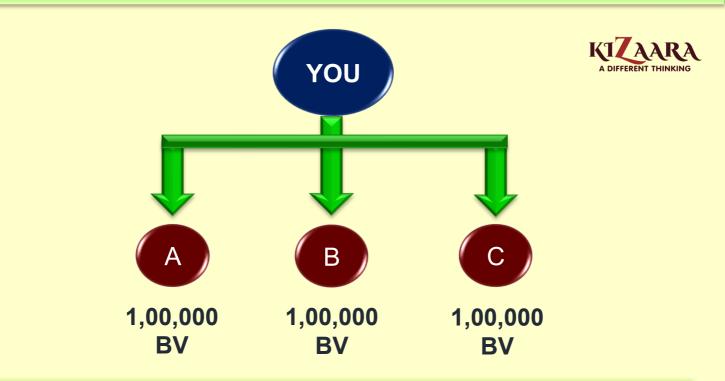

## **TRAVEL INCENTIVE\***

{ 2% OF THE TOTAL MONTHLY BV TURNOVER OF THE COMPANY }

IN YOUR TEAM:- AS SOON AS THERE IS A BUSINESS OF 1 - 1 LAKH BV IN EVERY MONTH FROM 3 DIFFERENT TEAMS, THEN YOU GET 2% TRAVEL INCENTIVE OF THE TOTAL BV TURNOVER OF THE COMPANY ACCORDING TO THE FORMULA GIVEN BELOW.